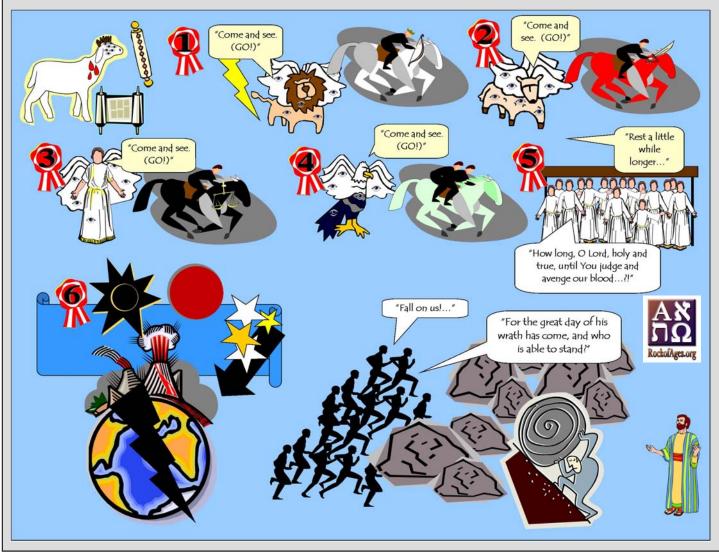

## First six seals opened:

- 1st Seal: White horse, rider with bow, crown, went out conquering
- 2nd Seal: Red Horse, rider/great sword, takes peace from earth (war)
- 3rd Seal: Black Horse, rider holding pair of scales (economic disasters)
- 4th Seal: Pale Horse, "Death" seated on horse, "Hades" follows, to kill with sword, hunger, death and beasts of the earth (great number of deaths by famine, war, violence)
- (These are the famed "Four Horsemen of the Apocalypse" dispatched by the 4 living creatures)
- 5th Seal: Martyred souls under the altar saying "How long...until You judge and avenge our blood..." Told to rest awhile longer until their fellow saints killed (terrible time of martyrdom for believers)
- 6th Seal: Great earthquake, sun turns black, moon like blood, stars fall, sky recedes like scroll, every mountain and island moved, unbelievers run for the hills!
- The Day of Lamb's wrath has come: "who is able to stand?"